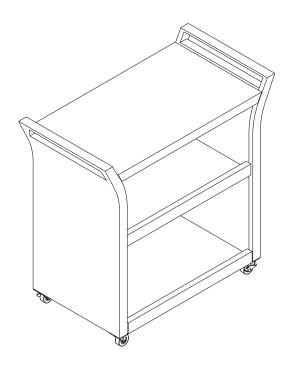

## Palm Harbor Outdoor Wicker Bar Cart CO7213

| PART LIST              |                         |                      |                      |               |  |  |  |
|------------------------|-------------------------|----------------------|----------------------|---------------|--|--|--|
| A                      | В                       | С                    | D                    | E             |  |  |  |
|                        |                         |                      |                      |               |  |  |  |
| Side Panel<br>2 PCS    | Top Shelf<br>1 PC       | Middle Shelf<br>1 PC | Bottom Shelf<br>1 PC | Rail<br>4 PCS |  |  |  |
| F                      | G                       |                      |                      |               |  |  |  |
| Swivel Caster<br>2 PCS | Locking Caster<br>2 PCS |                      |                      |               |  |  |  |