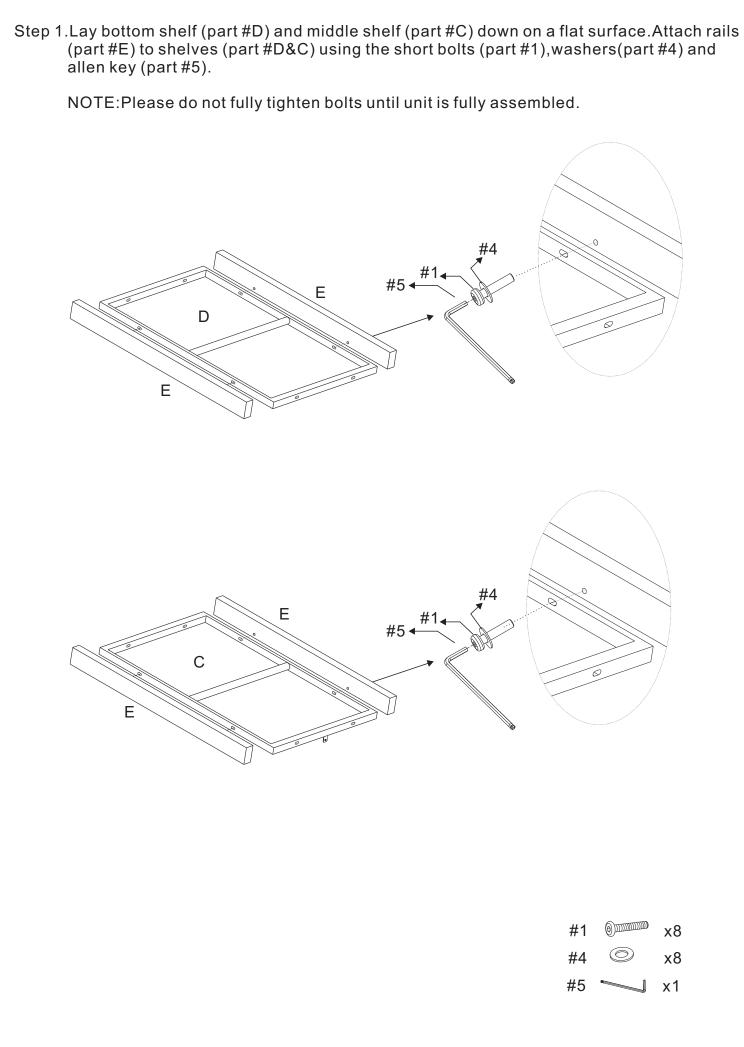

## HARDWARE LIST

| #1                   | #2                  | #3             | #4               | #5                |
|----------------------|---------------------|----------------|------------------|-------------------|
|                      |                     | Openmenter     | $\bigcirc$       |                   |
| M6*30mm              | M6*45mm             | M4mm           | M6mm             | M6mm              |
| Short Bolt<br>10 PCS | Long Bolt<br>12 PCS | Bolt<br>16 PCS | Washer<br>22 PCS | Allen Key<br>1 PC |