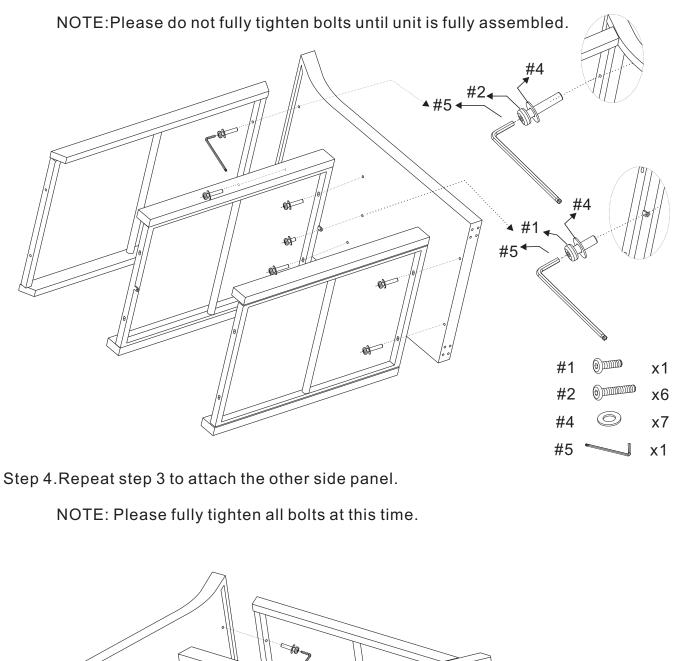

ADDITIONAL TOOLS(Not Provided) Note: It is not recommended to use powel tools duting assembly.

Phillips Head Screw Driver

Step 3.Attach top shelf (part #B),middle shelf (part #C) and bottom shelf(part #D) to one side panel (part #A) using short bolts (part #1),long bolts (part #2), washers (part #4) and allen key (part #5).