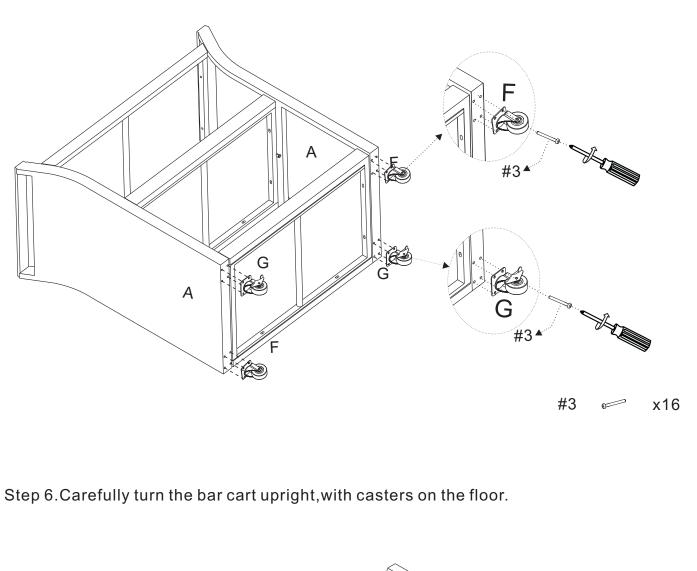

Step 5.Attach swivel caster (part #F) and locking caster (part #G) to the bottom of cart using bolts (part #3) and phillips head screw driver.