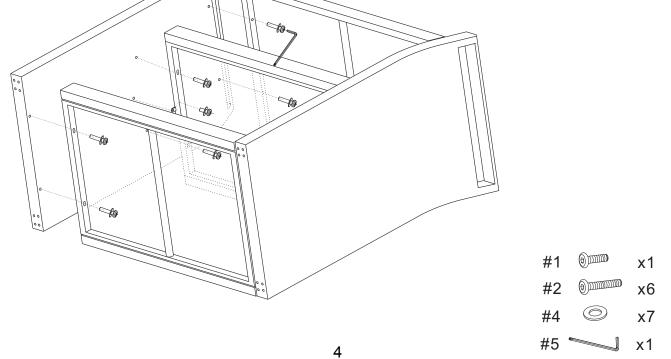

ADDITIONAL TOOLS(Not Provided) Note: It is not recommended to use powel tools duting assembly.

Phillips Head Screw Driver

Step 3.Attach top shelf (part #B),middle shelf (part #C) and bottom shelf(part #D) to one side panel (part #A) using short bolts (part #1),long bolts (part #2), washers (part #4) and allen key (part #5).